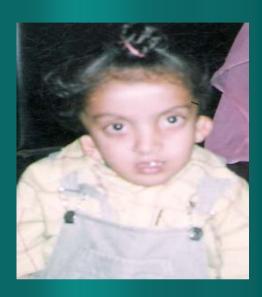

# WHEN THE CHILDREN ARE BORN.

The Psoric child will have the normal growth of the hair on the head and body. Sycotic will have curly hair with hairy skin and the syphilitic will have bald head or less hair on the head. As they grow Psoric child has a pyramid shaped face with pointed chin. Sycotic round face and syphilitics oval shaped face.

# SYPHI LITIC

- Convulsive.
- Loss of appetite.
- Mind immature.
- Fear of strangers.
- Difficulty in arithmetical calculations.
- Stupid and stubborn.
- Mental power slow; reads a few lines and then read it again to understand the matter. reads but cannot retain.
- Introvert.
- Lack of sense of duty and responsibility.
- Delayed bony developments.
- Hydrocephalic head.
- Ears and head are larger in comparison to the body.
- Teeth erupt while the child is in womb and are irregular.
- Take cold every time.

 Syphilitic Child with Dirty looking, Oval Shaped Face, Large Ears & Disorganized Teeth.