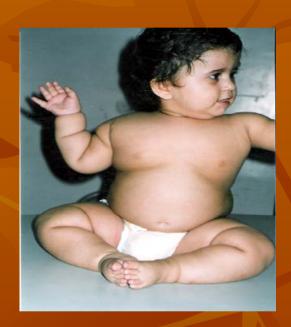

# WHEN THE CHILDREN ARE BORN.

The Psoric child will have the normal growth of the hair on the head and body. Sycotic will have curly hair with hairy skin and the syphilitic will have bald head or less hair on the head. As they grow Psoric child has a pyramid shaped face with pointed chin. Sycotic round face and syphilitics oval shaped face.

# SYCOTIC

- Absent-minded.
- Irritable.
- Restless.
- Cruel, tendency to harm animals.
- Snuffles with pus like scanty discharge in the nose with odor of fish brine.
- Screams while urinating.
- Frequent pain in the abdomen with acidic vomiting & diarrhoea.

Sycotic Child with Round Shaped face & Thick Hair.