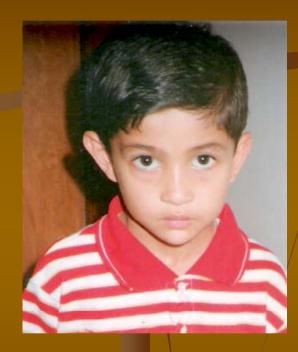

# WHEN THE CHILDREN ARE BORN.

The Psoric child will have the normal growth of the hair on the head and body. Sycotic will have curly hair with hairy skin and the syphilitic will have bald head or less hair on the head. As they grow Psoric child has a pyramid shaped face with pointed chin. Sycotic round face and syphilitics oval shaped face.

# PSORI C

- Child is restless with anxieties and fear of darkness, strangers, imaginary things, animals & go to school etc.
- Doesn't like to talk with strangers.
- Restlessness with aversion to work, bathing & To keep things clean.
- Lacks discipline.
- Excessive hunger for indigestible things.
- Eats beyond capacity, causing diarrhoea.

Psoric Child with Pyramid Shaped face.